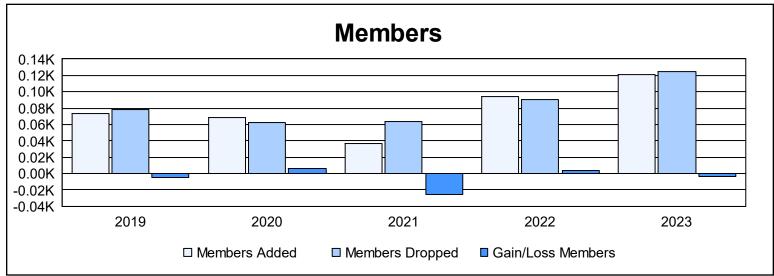

District 111NB As of June 2023 Cumulative

| Year      | New<br>Clubs | Dropped<br>Clubs | Gain/<br>Loss<br>Clubs | New<br>Members | Charter<br>Members | Reinstate<br>Members | Transfer<br>Members | Total<br>Member<br>Added | Total<br>Members<br>Dropped | Gain/<br>Loss<br>Members |
|-----------|--------------|------------------|------------------------|----------------|--------------------|----------------------|---------------------|--------------------------|-----------------------------|--------------------------|
| 2018-2019 | 0            | 0                | 0                      | 71             | 0                  | 0                    | 2                   | 73                       | 78                          | -5                       |
| 2019-2020 | 0            | 0                | 0                      | 62             | 0                  | 0                    | 6                   | 68                       | 62                          | 6                        |
| 2020-2021 | 0            | 0                | 0                      | 32             | 0                  | 2                    | 3                   | 37                       | 63                          | -26                      |
| 2021-2022 | 1            | 0                | 1                      | 63             | 25                 | 2                    | 4                   | 94                       | 90                          | 4                        |
| 2022-2023 | 1            | 0                | 1                      | 96             | 21                 | 1                    | 3                   | 121                      | 125                         | -4                       |
| Average   | 0            | 0                | 0                      | 65             | 9                  | 1                    | 4                   | 79                       | 84                          | -5                       |